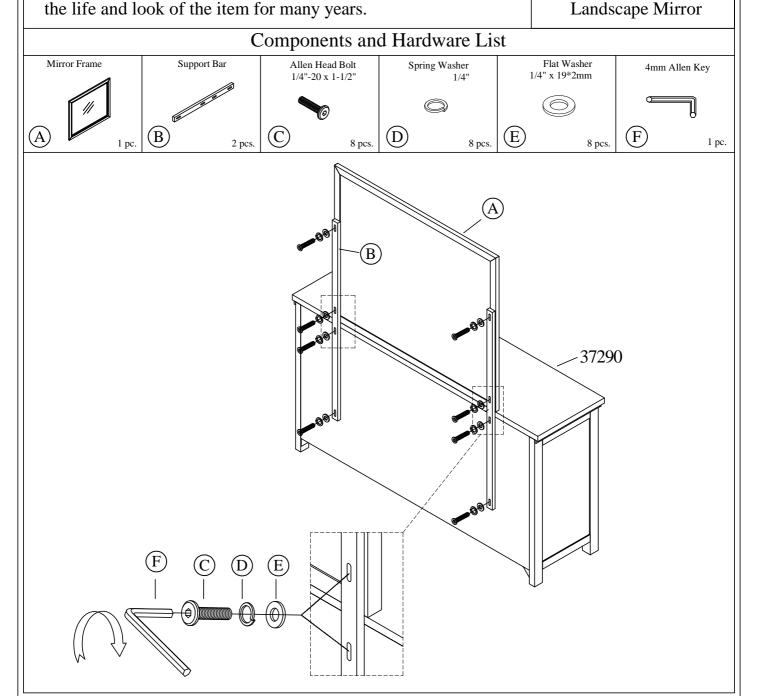

## Warning:

- Be sure to check all packing material carefully for small parts, which may have come loose inside the carton during shipment.
- To prevent possible scratches and damage, this furniture MUST BE ASSEMBLED BY TWO PEOPLE on a soft surface such as a blanket or carpet.